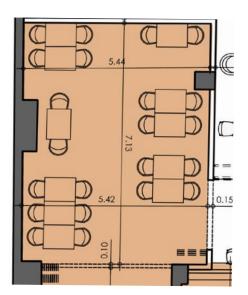

#### **MEETING ROOMS & EVENT AREAS**

Our dazzling design and our impeccably equipped meeting rooms and event spaces can add a special touch to your event.

| LIGHTHOUSE ATHENS      |       |     |          |         |           |         |       |                  |           |         |
|------------------------|-------|-----|----------|---------|-----------|---------|-------|------------------|-----------|---------|
| Room Name              | Floor | Sqm | Sq. Feet | Theater | Classroom | U-shape | Board | Banquet<br>8 pax | Reception | Cabaret |
| Meeting space I        | 1     | 35  | 376      | 25      | 15        | 15      | 12    | 30               | 38        | 25      |
| Groundfloor event area | 0     | 168 | 1808     | 100     | 50        |         | 40    | 120              | 150       | 90      |
| Restaurant             | 1     | 430 | 4628     | 114     |           |         |       |                  | 120       |         |
| Rooftop Terrace Summer | 10TH  | 500 | 5380     | 200     | *         | *       | *     | *                | 190       | 110     |
| Club                   | -1    | *   | *        | *       | *         | *       | *     | *                | *         | *       |

# **GROUND FLOOR** FLOOR MAP

Groundfloor Event Area