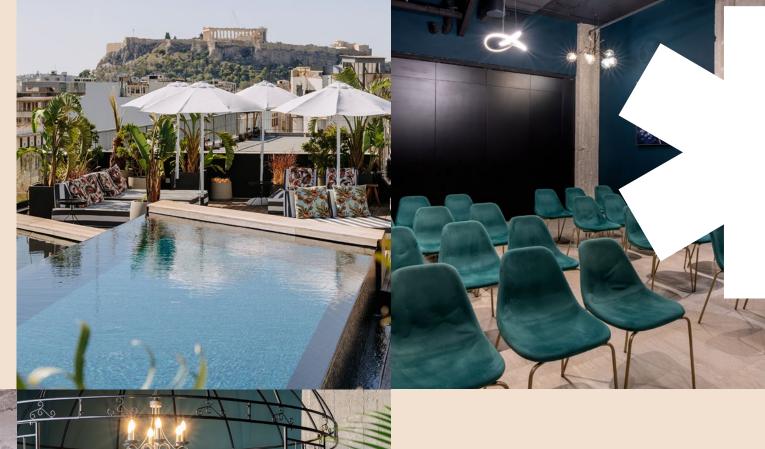

### **BROWN**

LIGHTHOUSE ATHENS

Opening date: April 2022

Number of Rooms: 199

Total capacity of event rooms: 703 m<sup>2</sup>

Explore our photos

₹ 40 km / 40 min drive

**Q** 3, Marikas Kotopouli str, 10431 Athens,

#### **MEETING ROOMS & EVENT AREAS**

Our dazzling design and our impeccably equipped meeting rooms and event spaces can add a special touch to your event.

| LIGHTHOUSE ATHENS      |       |     |          |         |           |         |       |                  |           |         |
|------------------------|-------|-----|----------|---------|-----------|---------|-------|------------------|-----------|---------|
| Room Name              | Floor | Sqm | Sq. Feet | Theater | Classroom | U-shape | Board | Banquet<br>8 pax | Reception | Cabaret |
| Meeting space I        | 1     | 35  | 376      | 25      | 15        | 15      | 12    | 30               | 38        | 25      |
| Groundfloor event area | 0     | 168 | 1808     | 100     | 50        |         | 40    | 120              | 150       | 90      |
| Restaurant             | 1     | 430 | 4628     | 114     |           |         |       |                  | 120       |         |
| Rooftop Terrace Summer | 10TH  | 500 | 5380     | 200     | *         | *       | *     | *                | 190       | 110     |
| Club                   | -1    | *   | *        | *       | *         | *       | *     | *                | *         | *       |

#### **RESTAURANTS & BARS**

Mediterranean gastronomy, flawless mixology and a set of bars and restaurants that elevate the energy and make for the perfect setting for all types of events!

# **ROOFTOP** FLOOR MAP

**BROWN HOTELS** is an international hospitality group known for a diverse collection of lifestyle and design-led urban hotels and beach resorts, rooted in design, creativity and authenticity. Each of the Brown hotels is unique and imbued with a true sense of style and of place, interacting with local culture as well as expanding the local art, culinary and nightlife scenes.