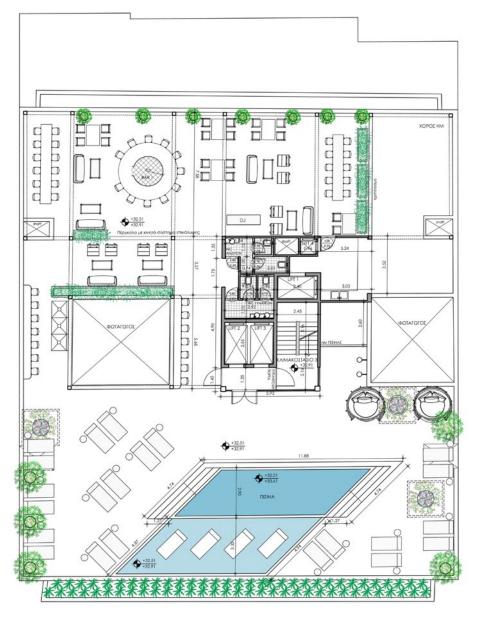

# **GROUND FLOOR** FLOOR MAP

Groundfloor Event Area

# **FIRST FLOOR** FLOOR MAP

Meeting Rooms

## **FIRST FLOOR** FLOOR MAP

Restaurant

# **ROOFTOP** FLOOR MAP

**BROWN HOTELS** is an international hospitality group known for a diverse collection of lifestyle and design-led urban hotels and beach resorts, rooted in design, creativity and authenticity. Each of the Brown hotels is unique and imbued with a true sense of style and of place, interacting with local culture as well as expanding the local art, culinary and nightlife scenes.